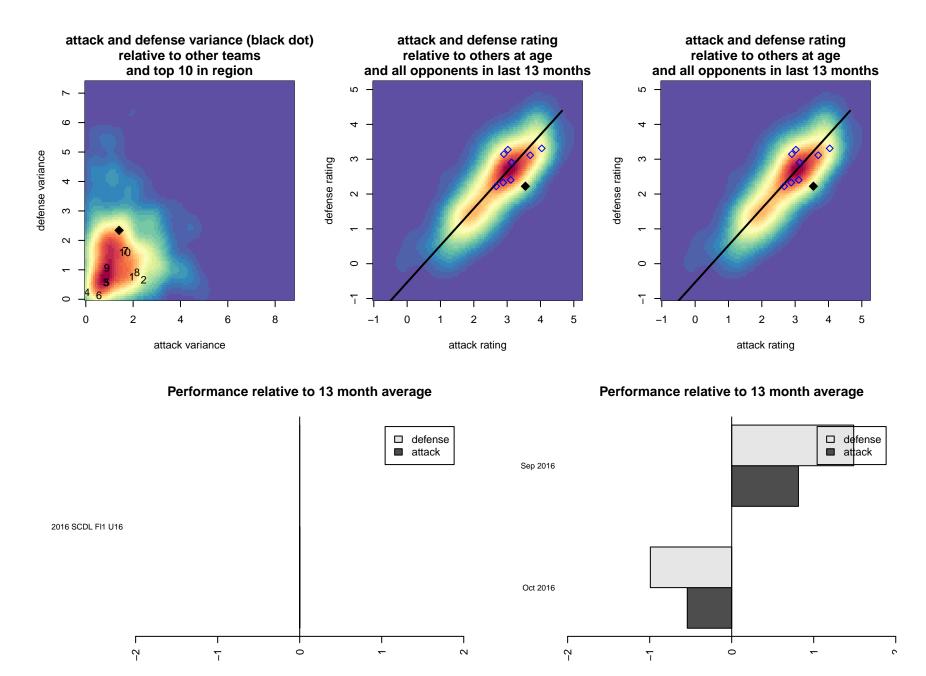

## Los Angeles United FA Academy Reserve B01

Los Angeles, CAS B01 total strength=1633 attack=34.72 defense=9.24 fall league = SCDL FI1 U16 alt names used: Venues played:
Los Angeles United FA B2001 Academy Reser 2016 SCDL FI1 U16