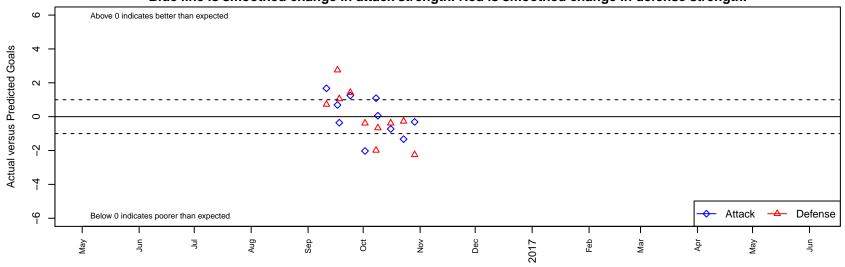

## Los Angeles United FA Academy Reserve B01 Dots are actual minus expected GF (blue circles) and GA (red triangles). Blue line is smoothed change in attack strength. Red is smoothed change in defense strength.