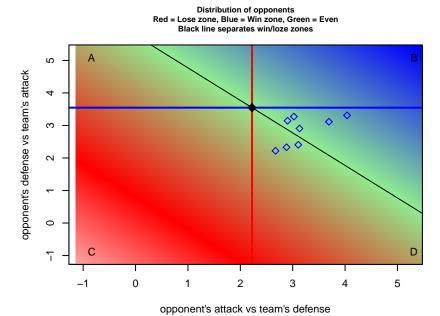

average number of goals per game relative to expected average number of goals per game relative to expected

olot. A=Neither has attack advantage, B=Opponent has both attack and defense advantage, C=Opponent has both attack and defense disadvantage, D=Both have